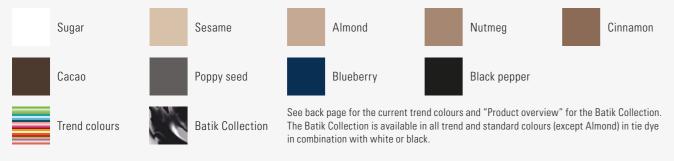

### Colours

Cacao

Poppy seed

Trend colou

Blueberry

Batik Collection

Black pepper

Standard sizes and CCL 4 only in colour Almond.

See back page for the current trend colours and "Product overview" for the Batik Collection. The Batik Collection is available for Juzo Expert in all trend and standard colours (except Almond) in tie dye in combination with white or black.