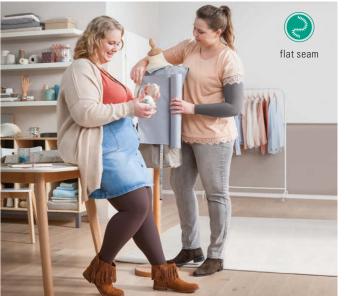

# Juzo® Expert Pleasantly soft for tailored treatment

Thanks to its exceptional softness and bi-directional elasticity, Juzo Expert provides the greatest possible freedom of movement and is very comfortable to wear. This special fabric is ideally suited for full-body garments and, thanks to its certified UV protection factor of 80 (18 - 32 mmHg, CCL 1 - 2), is also ideal for use in scar therapy.