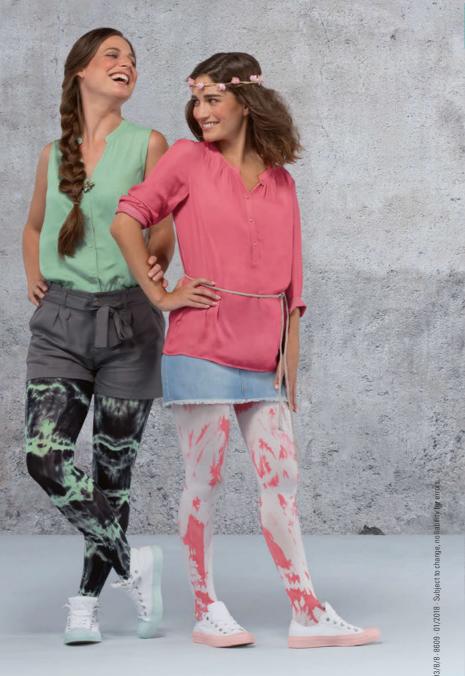

See back page for the current trend colours and "Product overview" for the Batik Collection. The Batik Collection is available for Juzo Expert in all trend and standard colours (except Almond) in tie dye in combination with white or black.